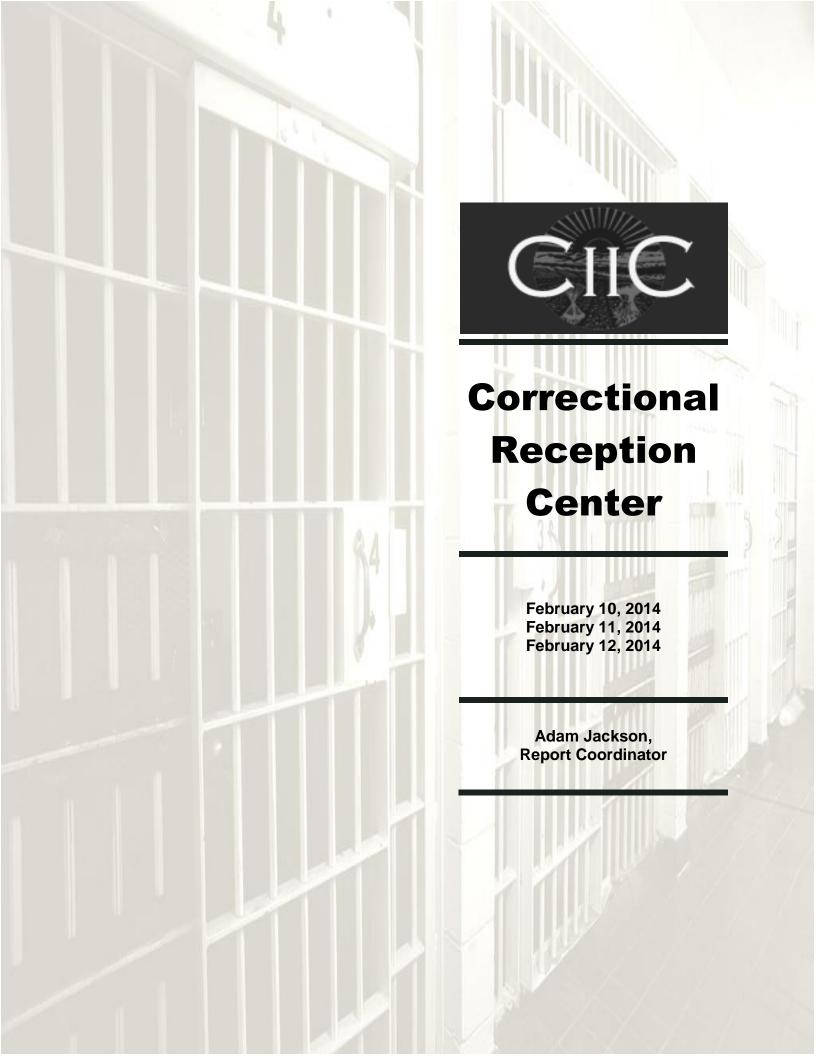

#### **Assaults**

- During the first six months of 2013, there were 21 reported inmate-on-inmate assaults.<sup>xi</sup> Of the assaults 85.7 percent were physical assaults, 9.5 percent were harassment assaults, and 4.8 percent were sexual assaults.<sup>xii</sup> Total inmate-on-inmate assaults in the first six months of 2013 remained the same in comparison to the same period in 2012.<sup>8xiii</sup>
- The institution reported 15 inmate-on-staff assaults during the first six months of 2013.xiv Of the total, 46.7 were harassment assaults, 40.0 percent were physical assaults, and 13.3 percent were inappropriate physical contacts.xv Total inmate-on-staff assaults in the first six months of 2013 decreased by 37.5 percent in comparison to the same period in 2012.9xvi
- The rate of inmate disciplinary convictions for assaults decreased by 26.4 percent during the first six months of 2013 in comparison to the first six months of 2012. The rate of inmate disciplinary convictions for assaults for the first six months of 2013 at CRC was slightly higher than the comparator prison, but lower than the DRC average. The rate of inmate disciplinary convictions for assaults for the first six months of 2013 at CRC was slightly higher than the comparator prison, but lower than the DRC average.
- Negatively, the total number of inmate-on-inmate assaults doubled from 2011 to 2013.

<sup>&</sup>lt;sup>8</sup> During the first six months of 2012, there were 21 inmate-on-inmate assaults.

<sup>&</sup>lt;sup>9</sup> During the first six months of 2012, there were 24 inmate-on-staff assaults.