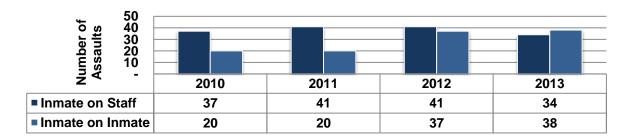

#### **Fights**

- Fights<sup>12</sup> are documented via RIB convictions for rule 19 (fight) violations. The rate<sup>13</sup> of rule 19 convictions for the first six months of 2013 decreased 33.2 percent compared to the first six months of 2012. 14xix
- The rate of rule 19 convictions for the first six months of 2013 at CRC was significantly lower than the comparator prison and slightly lower than the DRC average. 15xx

The following provides a comparison of the rate of documented rule 19 violations per 1,000 inmates across the DRC.

Chart 2 Rule 19 Violation (Fights) Rates<sup>16</sup> January - June 2013

<sup>&</sup>lt;sup>12</sup> The total number of RIB convictions for rule 19 violations does not correlate to a total number of fights. For example, seven inmates might have been involved in one fight – all seven inmates would have been found guilty by the RIB for a rule 19 violation and would therefore be included in the total number.

<sup>13</sup> The rate was obtained by dividing the total number of rule 19 violations for the six month time period by the average monthly institutional population for that same time period.

<sup>&</sup>lt;sup>14</sup> In the first six months of 2012, the facility reported 178 (103.5 per 1,000 inmates) rule 19 convictions; during the first six months of 2013, the facility reported 124 (69.1 per 1,000 inmates) rule 19 violations.

15 The rate for the comparator prison was 117.2 and the DRC average was 72.9.

<sup>&</sup>lt;sup>16</sup> Rate is per 1,000 inmates.